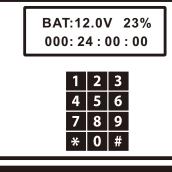

#### The system is now ready to use!

The screen shows the battery voltage, battery power percent and how much time you have bought. This time will count down until it is all gone.