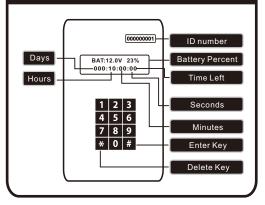

## Get to know your BRONE Ìmólè 500

On the upper, you will find a keyboard, screen and the ID number. Please input the ID number and ID code to use the system. You will see the battery voltage, capacity and remaining time.

#### Enter your code

If you make a mistake, delete it by pressing the star 🛠 key.

#### The system is now ready to use!

The screen shows the battery voltage, battery power percent and how much time you have bought. This time will count down until it is all gone.

#### Activate your code

When you finish typing, press the enter # key.