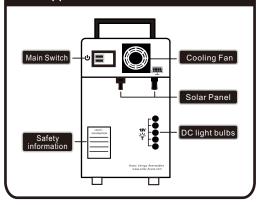

## Get to know your BRONE Ìmólè 500

The solar panel and LED bulbs are connected to the back of the  $\dot{l}m\dot{o}l\dot{e}$  500.

## Get to know your BRONE Ìmólè 500

Ensure you understand the function of each socket and LED indicator located on the front of Imólė 500. Appliances and cell phone chargers should be plugged in as shown in this image.