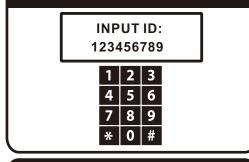

#### Enter your code

If you make a mistake, delete it by pressing the star 🛠 key.

#### Activate your code

When you finish typing, press the enter # key.