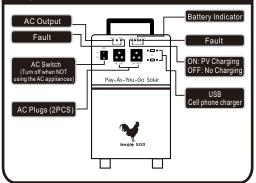

## Get to know your BRONE Ìmólè 500

Ensure you understand the function of each socket and LED indicator located on the front of Imólė 500. Appliances and cell phone chargers should be plugged in as shown in this image.