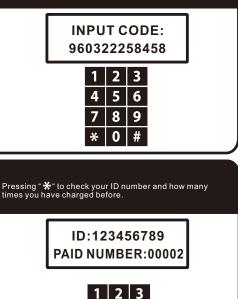

## Get to know your BRONE Ìmólè 500

On the upper, you will find a keyboard, screen and the ID number. Please input the ID number and ID code to use the system. You will see the battery voltage, capacity and remaining time.