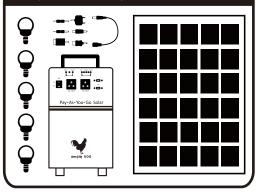

Get to know your BRONE İmólè 500 Ensure that the solar panel, LED bulbs, USB phone charger and AC electronic appliances are correctly connected to the Ìmólè 500. There are pictures and labels on the Ìmólè 500 to show you where each item goes.

## Get to know your BRONE Ìmólè 500

The solar panel and LED bulbs are connected to the back of the  $\dot{l}m\dot{o}l\dot{e}$  500.