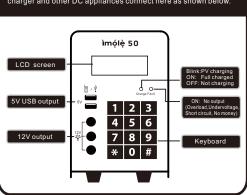

# Get to know your BRONE Ìmọlè 50

Check the front of the imole 50 to make sure that you understand what each switch and light does. Your LED bulbs, USB phone charger and other DC appliances connect here as shown below.

### Get to know your BRONE Imólè 50

On the Imole 50 you will find a keyboard and screen. Please enter the ID number and ID code to use the system. You will see the battery voltage, capacity and remaining time.