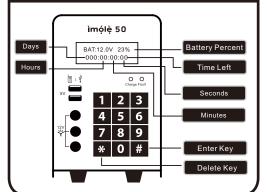

### Get to know your BRONE Imólè 50

On the Imole 50 you will find a keyboard and screen. Please enter the ID number and ID code to use the system. You will see the battery voltage, capacity and remaining time.

### The system is now ready to use!

The screen shows the battery voltage, battery power percent and how much time you have bought. This time will count down until it is all gone.

BAT:12.0V 23% 000: 24:00:00

Pressing "  $\bigstar$ " to check your ID number and how many times you have charged before.

ID:123456789 PAID NUMBER:00002

| 1 | 2 | 3 |
|---|---|---|
| 4 | 5 | 6 |
| 7 | 8 | 9 |
| * | 0 | # |