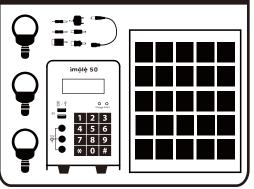

### Get to know your BRONE Imólè 50

Ensure that the solar panel, LED bulbs, USB phone charger and other DC electronic appliances are correctly connected to the lmólę 50. There are pictures and labels on the lmólę 50 to show you where each item goes.

# Get to know your BRONE Ìmọlè 50

Check the front of the imole 50 to make sure that you understand what each switch and light does. Your LED bulbs, USB phone charger and other DC appliances connect here as shown below.