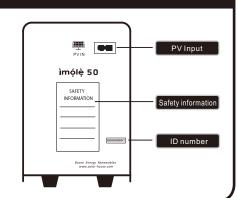

### Get to know your BRONE Ìmólè 50

The solar panel is connected to the back of the Ìmólè 50. And you will find an ID number. Remember this number.