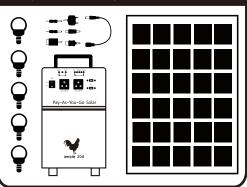

### Get to know your BRONE Imólè 300

Ensure that the solar panel, LED bulbs, USB phone charger and AC electronic appliances are correctly connected to the İmǫle 300. There are pictures and labels on the Ìmǫle 300 to show you where each item goes.

#### Get to know your BRONE Imólè 300 Ensure you understand the function of each socket and LED indicator located on the front of Imólè 300. Appliances and cell phone chargers should be plugged in as shown in this

## Get to know your BRONE Ìmólè 300

The solar panel and LED bulbs are connected to the back of the  $\hat{l}$ mólè 300.