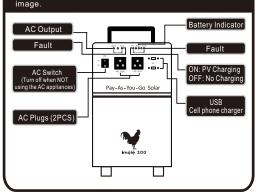

#### Get to know your BRONE Imólè 300 Ensure you understand the function of each socket and LED indicator located on the front of Imólè 300. Appliances and cell phone chargers should be plugged in as shown in this