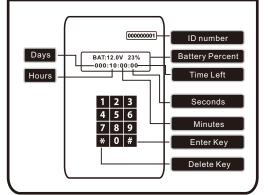

# Get to know your BRONE Îmólè 300

On the upper, you will find a keyboard, screen and the ID number. Please input the ID number and ID code to use the system. You will see the battery voltage, capacity and remaining time.

### Enter your code

If you make a mistake, delete it by pressing the star \* key.

INPUT ID: 123456789

#### Activate your code

When you finish typing, press the enter # key.

INPUT CODE: 960322258458

| 1 | 2 | 3 |
|---|---|---|
| 4 | 5 | 6 |
| 7 | 8 | 9 |
| * | 0 | # |

### The system is now ready to use!

The screen shows the battery voltage, battery power percent and how much time you have bought. This time will count down until it is all gone.

BAT:12.0V 23% 000: 24:00:00

| 1 | 2 | 3 |
|---|---|---|
| 4 | 5 | 6 |
| 7 | 8 | 9 |
| * | 0 | # |

Pressing "  $\bigstar$ " to check your ID number and how many times you have charged before.

ID:123456789 PAID NUMBER:00002

| 1 | 2 | 3 |
|---|---|---|
| 4 | 5 | 6 |
| 7 | 8 | 9 |
| * | 0 | # |