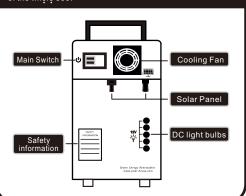

## Get to know your BRONE Ìmólè 300

The solar panel and LED bulbs are connected to the back of the  $\hat{l}$ mólè 300.