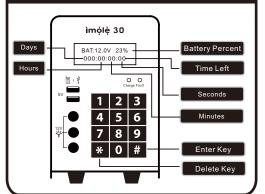

### Get to know your BRONE Ìmólè 30

On the Imole 30 you will find a keyboard and screen. Please enter the ID number and ID code to use the system. You will see the battery voltage, capacity and remaining time.

### The system is now ready to use!

The screen shows the battery voltage, battery power percent and how much time you have bought. This time will count down until it is all gone.

BAT:12.0V 23% 000: 24:00:00

Pressing "  $\bigstar$ " to check your ID number and how many times you have charged before.

ID:123456789 PAID NUMBER:00002

| 1 | 2 | 3 |
|---|---|---|
| 4 | 5 | 6 |
| 7 | 8 | 9 |
| * | 0 | # |