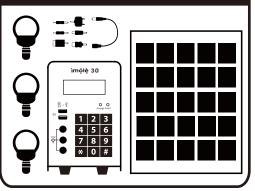

### Get to know your BRONE Imólè 30

Ensure that the solar panel, LED bulbs, USB phone charger and other DC electronic appliances are correctly connected to the Ìmólè 30. There are pictures and labels on the Ìmólè 30 to show you where each item goes.

# Get to know your BRONE Ìmólè 30

Check the front of the imóle 30 to make sure that you understand what each switch and light does. Your LED bulbs, USB phone charger and other DC appliances connect here as shown below.