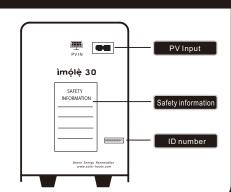

## Get to know your BRONE Ìmólè 30

The solar panel is connected to the back of the Ìmólè 30. And you will find an ID number. Remember this number.