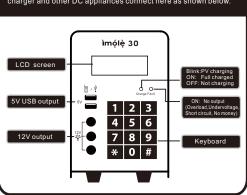

# Get to know your BRONE Ìmólè 30

Check the front of the imóle 30 to make sure that you understand what each switch and light does. Your LED bulbs, USB phone charger and other DC appliances connect here as shown below.