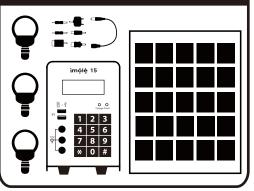

### Get to know your BRONE Imóle 15

Ensure that the solar panel, LED bulbs, USB phone charger and other DC electronic appliances are correctly connected to the lmójle 15. There are pictures and labels on the lmójle 15 to show you where each item goes.

### Get to know your BRONE Ìmólè 15

Check the front of the imoie 15 to make sure that you understand what each switch and light does. Your LED bulbs, USB phone charger and other DC appliances connect here as shown below.