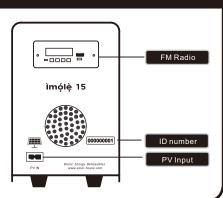

### Get to know your BRONE Ìmọ́lè 15

The solar panel is connected to the back of the Ìmólè 15. And you will find an ID number. Remember this number.