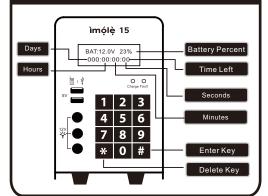

### Get to know your BRONE Imólè 15

On the Imole 15 you will find a keyboard and screen. Please enter the ID number and ID code to use the system. You will see the battery voltage, capacity and remaining time.

#### The system is now ready to use!

The screen shows the battery voltage, battery power percent and how much time you have bought. This time will count down until it is all gone.

BAT:12.0V 23% 000: 24:00:00

Pressing "  $\bigstar$ " to check your ID number and how many times you have charged before.

ID:123456789 PAID NUMBER:00002

| 1 | 2 | 3 |
|---|---|---|
| 4 | 5 | 6 |
| 7 | 8 | 9 |
| * | 0 | # |