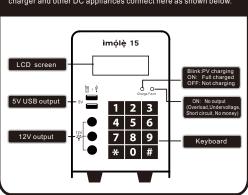

### Get to know your BRONE Ìmólè 15

Check the front of the imoie 15 to make sure that you understand what each switch and light does. Your LED bulbs, USB phone charger and other DC appliances connect here as shown below.